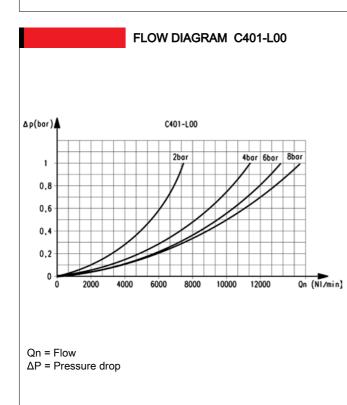

## **GENERAL DATA**

| Construction          | compact                                        |
|-----------------------|------------------------------------------------|
| Materials             | aluminium, technopolymer, NBR                  |
| Port                  | G1                                             |
| Oil capacity          | cm³ 455                                        |
| Weight                | kg 1,150                                       |
| Mounting              | vertical in - line or wall - mounting          |
| Operating temperature | 0 °C ÷ 50°C at 10 bar                          |
| Oil refilling         | during use even when pressurised               |
| Oil for lubrication   | from 3°E ÷ 10°E (ask our engineers for types ) |
| Finishing             | enamelled                                      |
| Operating pressure    | 0 ÷ 16 bar                                     |
| Nominal flow          | see graph                                      |