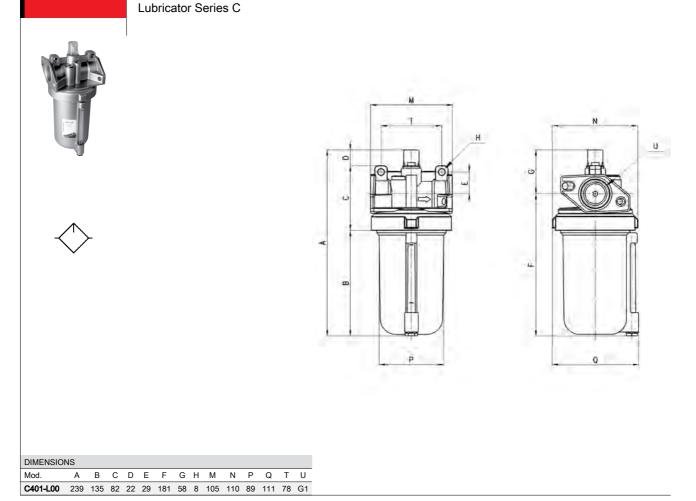

## **GENERAL DATA**

| Construction          | compact                                        |
|-----------------------|------------------------------------------------|
| Materials             | aluminium, technopolymer, NBR                  |
| Port                  | G1                                             |
| Oil capacity          | cm³ 455                                        |
| Weight                | kg 1,150                                       |
| Mounting              | vertical in - line or wall - mounting          |
| Operating temperature | 0 °C ÷ 50°C at 10 bar                          |
| Oil refilling         | during use even when pressurised               |
| Oil for lubrication   | from 3°E ÷ 10°E (ask our engineers for types ) |
| Finishing             | enamelled                                      |
| Operating pressure    | 0 ÷ 16 bar                                     |
| Nominal flow          | see graph                                      |