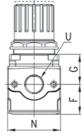

## Pressure regulators Series MC

ţ

| DIMENSIONS |     |    |    |    |      |      |   |    |        |    |    |     |     |    |      |
|------------|-----|----|----|----|------|------|---|----|--------|----|----|-----|-----|----|------|
| Mod.       | А   | В  | С  | E  | F    | G    | Н | 1  | L      | М  | Ν  | R   | S   | Т  | U    |
| MC104-R00  | 94  | 56 | 38 | 11 | 28,5 | 27,5 | 4 | 28 | 30X1,5 | 45 | 45 | 3   | 0÷6 | 35 | G1/4 |
| MC238-R00  | 127 | 67 | 60 | 14 | 34   | 35   | 5 | 45 | 47X1,5 | 62 | 60 | 3,5 | 0÷9 | 46 | G3/8 |
| MC202-R00  | 127 | 67 | 60 | 14 | 34   | 35   | 5 | 45 | 47X1,5 | 62 | 60 | 3,5 | 0÷9 | 46 | G1/2 |