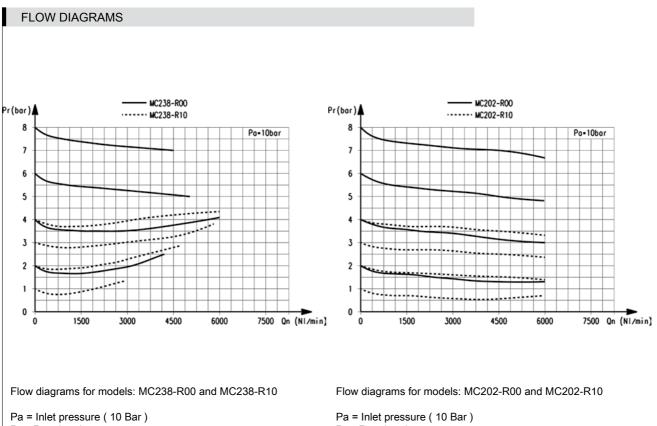

## FLOW DIAGRAMS

Pa = Inlet pressure (10 Ba Pr = Regulated pressure Qn = Flow Pa = Inlet pressure (10 Bar) Pr = Regulated pressure Qn =Flow