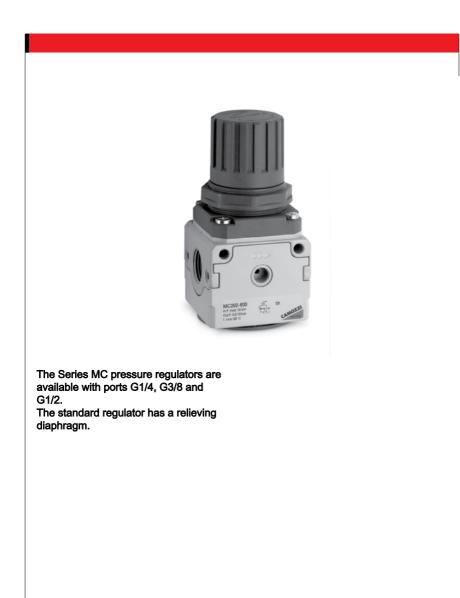

## Pressure regulators Series MC

Ports G1/4, G3/8 and G1/2 Modular

## GENERAL DATA

| Construction                 | modular, compact, diaphragm type                   |  |  |  |  |  |  |  |  |  |  |
|------------------------------|----------------------------------------------------|--|--|--|--|--|--|--|--|--|--|
| Materials                    | ama, brass, NBR, technopolymer                     |  |  |  |  |  |  |  |  |  |  |
| Ports                        | G1/4 G3/8 G1/2                                     |  |  |  |  |  |  |  |  |  |  |
| Weight                       | kg 0,323 0,644 0,624                               |  |  |  |  |  |  |  |  |  |  |
| Pressure gauge ports         | G1/8                                               |  |  |  |  |  |  |  |  |  |  |
| Mounting                     | in-line wall or console mounting (in any position) |  |  |  |  |  |  |  |  |  |  |
| Operating temperature        | 0°C ÷ 50°C                                         |  |  |  |  |  |  |  |  |  |  |
| Finishing                    | enamelled                                          |  |  |  |  |  |  |  |  |  |  |
| Inlet pressure               | 0 ÷ 16 bar                                         |  |  |  |  |  |  |  |  |  |  |
| Outlet pressure              | 0.5 ÷ 10 bar or 0 ÷ 4 bar                          |  |  |  |  |  |  |  |  |  |  |
| Nominal flow                 | see graph                                          |  |  |  |  |  |  |  |  |  |  |
| Secondary pressure relieving | standard                                           |  |  |  |  |  |  |  |  |  |  |