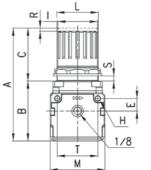

## Pressure regulators Series MC

ţ

| DIMENSIONS |     |    |    |    |      |      |   |    |        |    |    |     |     |    |      |
|------------|-----|----|----|----|------|------|---|----|--------|----|----|-----|-----|----|------|
| Mod.       | А   | В  | С  | E  | F    | G    | Н | 1  | L      | М  | Ν  | R   | S   | Т  | U    |
| MC104-R00  | 94  | 56 | 38 | 11 | 28,5 | 27,5 | 4 | 28 | 30X1,5 | 45 | 45 | 3   | 0÷6 | 35 | G1/4 |
| MC238-R00  | 127 | 67 | 60 | 14 | 34   | 35   | 5 | 45 | 47X1,5 | 62 | 60 | 3,5 | 0÷9 | 46 | G3/8 |
| MC202-R00  | 127 | 67 | 60 | 14 | 34   | 35   | 5 | 45 | 47X1,5 | 62 | 60 | 3,5 | 0÷9 | 46 | G1/2 |