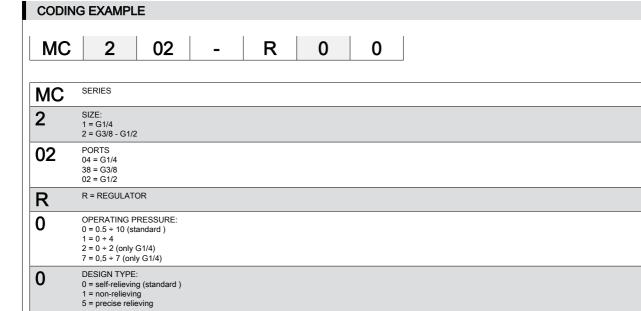

| in-line wall or console mounting (in any position) |  |  |  |  |  |  |  |  |  |  |
| Operating temperature        | 0°C ÷ 50°C                                         |  |  |  |  |  |  |  |  |  |  |
| Finishing                    | enamelled                                          |  |  |  |  |  |  |  |  |  |  |
| Inlet pressure               | 0 ÷ 16 bar                                         |  |  |  |  |  |  |  |  |  |  |
| Outlet pressure              | 0.5 ÷ 10 bar or 0 ÷ 4 bar                          |  |  |  |  |  |  |  |  |  |  |
| Nominal flow                 | see graph                                          |  |  |  |  |  |  |  |  |  |  |
| Secondary pressure relieving | standard                                           |  |  |  |  |  |  |  |  |  |  |





3

## Pressure regulators Series MC



ţ





| DIMENSIONS |     |    |    |    |      |      |   |    |        |    |    |     |     |    |      |
|------------|-----|----|----|----|------|------|---|----|--------|----|----|-----|-----|----|------|
| Mod.       | А   | В  | С  | E  | F    | G    | Н | 1  | L      | М  | Ν  | R   | S   | Т  | U    |
| MC104-R00  | 94  | 56 | 38 | 11 | 28,5 | 27,5 | 4 | 28 | 30X1,5 | 45 | 45 | 3   | 0÷6 | 35 | G1/4 |
| MC238-R00  | 127 | 67 | 60 | 14 | 34   | 35   | 5 | 45 | 47X1,5 | 62 | 60 | 3,5 | 0÷9 | 46 | G3/8 |
| MC202-R00  | 127 | 67 | 60 | 14 | 34   | 35   | 5 | 45 | 47X1,5 | 62 | 60 | 3,5 | 0÷9 | 46 | G1/2 |



02

## FLOW DIAGRAMS





Pa = Inlet pressure (10 Ba Pr = Regulated pressure Qn = Flow Pa = Inlet pressure (10 Bar) Pr = Regulated pressu