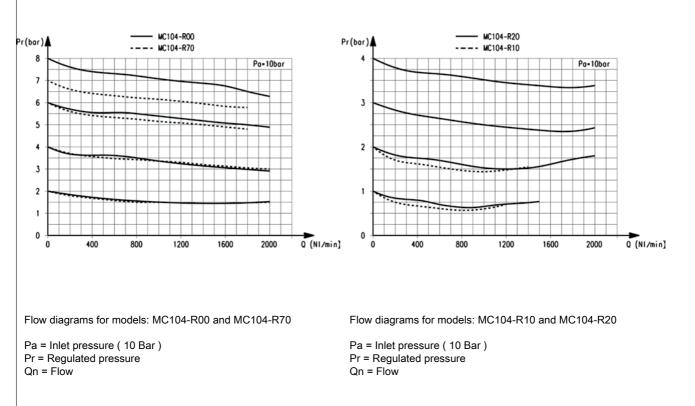

## FLOW DIAGRAMS

Pa = Inlet pressure (10 Ba Pr = Regulated pressure Qn = Flow Pa = Inlet pressure (10 Bar) Pr = Regulated pressure Qn =Flow