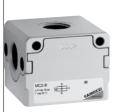

## Take-off blocks Series MC

Ports G1/4 and G1/2 Modular

The take-off blocks when equipped with a no return valve, allow the use of non lubricated air and should be inserted between the regulator and the lubricator. If mounted as last element, they should be assembled with terminal flanges.

## **GENERAL DATA** Construction modular, compact, diaphragm type Materials zama, NBR, technopolymer **Ports** G1/4 G1/2 Weight kg 0,232 kg 0,379 Take off ports G1/4 G1/2 Mounting in- line wall or panel mounting (in any position) Operating temperature 0°C ÷ 50°C Finishing enamelled 0 ÷ 16 bar Operating pressure Nominal flow ( 6 bar ΔP 1Bar ) MC1-B = 4080 NI/min MC1-B-VNR = 2350 NI/min MC2-B = 8400 NI/min MC2-B-VNR = 5600 NI/min