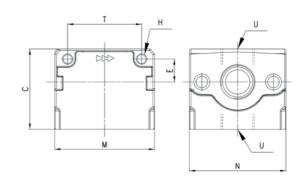

Take off blocks Series MC

| DIMENSIONS |    |   |    |    |    |    |      |   |
|------------|----|---|----|----|----|----|------|---|
| Mod.       | С  | Н | E  | М  | N  | Т  | U    | _ |
| MC1-B      | 43 | 4 | 11 | 45 | 45 | 35 | G1/4 | 1 |
| MC1-B-VNR  | 43 | 4 | 11 | 45 | 45 | 35 | G1/4 | 1 |
| МС2-В      | 50 | 5 | 14 | 62 | 60 | 46 | G1/2 | 2 |
| MC2-B-VNR  | 50 | 5 | 14 | 62 | 60 | 46 | G1/2 | 2 |